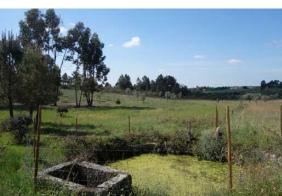

The land is rolling, with around 150 olive trees, some orange trees, plus apple, quince and fig trees as well as lots of grape vines. There are seven big, good stone water wells. There's also a nice clean wooded area. Obviously with 6 hectares of land, there's lots of space for veg / crop growing and for keeping animals.