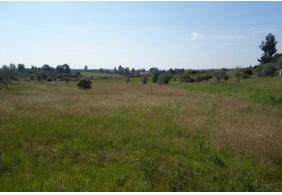

### **Full Description**

Gorgeous 6-hectare smallholding (14.8 acres) with huge ruin to renovate!

The Quinta Vale Vaqueiro is an excellent 6-hectare (14.8 acres) smallholding with far-reaching views over the surrounding countryside. It's located about a 5-minute drive from the village of Lardosa, the same to the village of Lousa, and 20 km from Castelo Branco.

The land is rolling, with around 150 olive trees, some orange trees, plus apple, quince and fig trees as well as lots of grape vines. There are seven big, good stone water wells. There's also a nice clean wooded area. Obviously with 6 hectares of land, there's lots of space for veg / crop growing and for keeping animals.