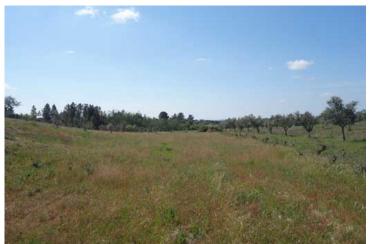

The land is rolling, with around 150 olive trees, some orange trees, plus apple, quince and fig trees as well as lots of grape vines. There are seven big, good stone water wells. There's also a nice clean wooded area. Obviously with 6 hectares of land, there's lots of space for veg / crop growing and for keeping animals.