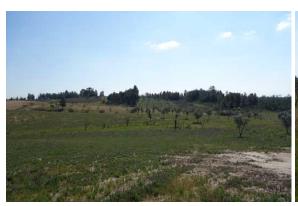

### **Full Description**

Gorgeous 6-hectare smallholding (14.8 acres) with huge ruin to renovate!

The Quinta Vale Vaqueiro is an excellent 6-hectare (14.8 acres) smallholding with far-reaching views over the surrounding countryside. It's located about a 5-minute drive from the village of Lardosa, the same to the village of Lousa, and 20 km from Castelo Branco.

The land is rolling, with around 150 olive trees, some orange trees, plus apple, quince and fig trees as well as lots of grape vines. There are seven big, good stone water wells. There's also a nice clean wooded area. Obviously with 6 hectares of land, there's lots of space for veg / crop growing and for keeping animals.