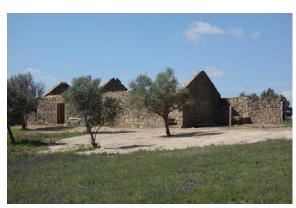

### **Full Description**

Gorgeous 6-hectare smallholding (14.8 acres) with huge ruin to renovate!

The Quinta Vale Vaqueiro is an excellent 6-hectare (14.8 acres) smallholding with far-reaching views over the surrounding countryside. It's located about a 5-minute drive from the village of Lardosa, the same to the village of Lousa, and 20 km from Castelo Branco.

There's a large granite stone house (ruin) with a footprint of 165 m<sup>2</sup>. The walls are good and solid, but it's in need of total renovation. The house is very well situated in the middle of the land.