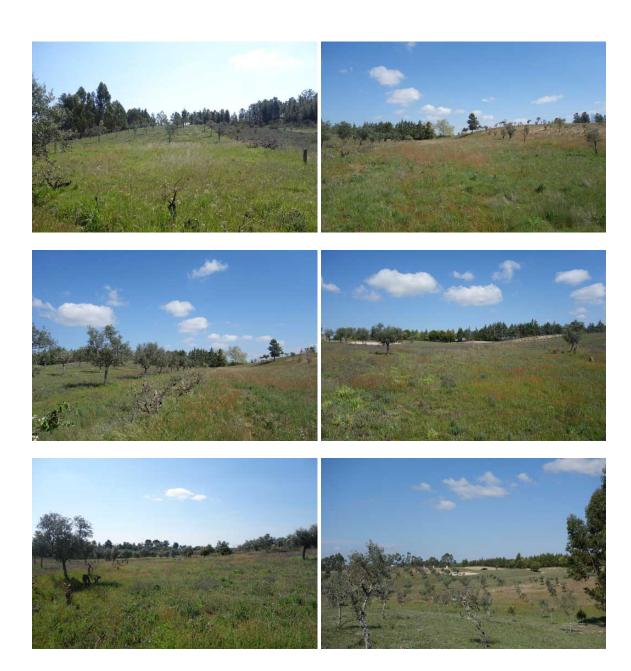

### **Full Description**

Gorgeous 6-hectare smallholding (14.8 acres) with huge ruin to renovate!

The Quinta Vale Vaqueiro is an excellent 6-hectare (14.8 acres) smallholding with far-reaching views over the surrounding countryside. It's located about a 5-minute drive from the village of Lardosa, the same to the village of Lousa, and 20 km from Castelo Branco.

The land is rolling, with around 150 olive trees, some orange trees, plus apple, quince and fig trees as well as lots of grape vines. There are seven big, good stone water wells. There's also a nice clean wooded area. Obviously with 6 hectares of land, there's lots of space for veg / crop growing and for keeping animals.