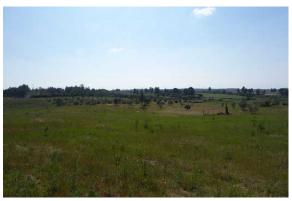

The land is rolling, with around 150 olive trees, some orange trees, plus apple, quince and fig trees as well as lots of grape vines. There are seven big, good stone water wells. There's also a nice clean wooded area. Obviously with 6 hectares of land, there's lots of space for veg / crop growing and for keeping animals.