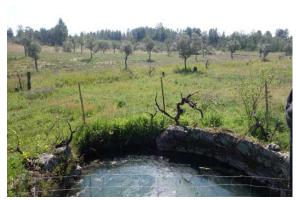

The land is rolling, with around 150 olive trees, some orange trees, plus apple, quince and fig trees as well as lots of grape vines. There are seven big, good stone water wells. There's also a nice clean wooded area. Obviously with 6 hectares of land, there's lots of space for veg / crop growing and for keeping animals.