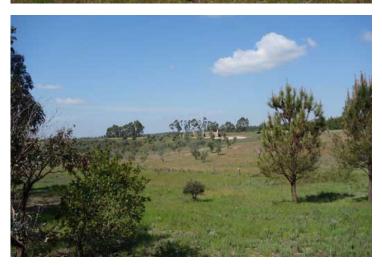

### **Full Description**

Gorgeous 6-hectare smallholding (14.8 acres) with huge ruin to renovate!

The Quinta Vale Vaqueiro is an excellent 6-hectare (14.8 acres) smallholding with far-reaching views over the surrounding countryside. It's located about a 5-minute drive from the village of Lardosa, the same to the village of Lousa, and 20 km from Castelo Branco.

The land is rolling, with around 150 olive trees, some orange trees, plus apple, quince and fig trees as well as lots of grape vines. There are seven big, good stone water wells. There's also a nice clean wooded area. Obviously with 6 hectares of land, there's lots of space for veg / crop growing and for keeping animals.