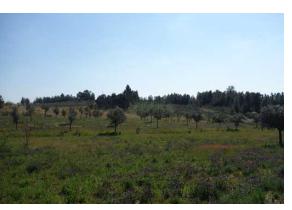

### **Full Description**

Gorgeous 6-hectare smallholding (14.8 acres) with huge ruin to renovate!

The Quinta Vale Vaqueiro is an excellent 6-hectare (14.8 acres) smallholding with far-reaching views over the surrounding countryside. It's located about a 5-minute drive from the village of Lardosa, the same to the village of Lousa, and 20 km from Castelo Branco.

The land is rolling, with around 150 olive trees, some orange trees, plus apple, quince and fig trees as well as lots of grape vines. There are seven big, good stone water wells. There's also a nice clean wooded area. Obviously with 6 hectares of land, there's lots of space for veg / crop growing and for keeping animals.