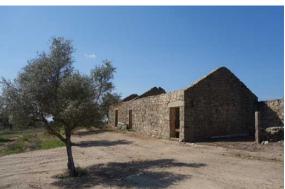

### **Full Description**

Gorgeous 6-hectare smallholding (14.8 acres) with huge ruin to renovate!

The Quinta Vale Vaqueiro is an excellent 6-hectare (14.8 acres) smallholding with far-reaching views over the surrounding countryside. It's located about a 5-minute drive from the village of Lardosa, the same to the village of Lousa, and 20 km from Castelo Branco.

There's a large granite stone house (ruin) with a footprint of 165 m<sup>2</sup>. The walls are good and solid, but it's in need of total renovation. The house is very well situated in the middle of the land.

The land is rolling, with around 150 olive trees, some orange trees, plus apple, quince and fig trees as well as lots of grape vines. There are seven big, good stone water wells. There's also a nice clean wooded area. Obviously with 6 hectares of land, there's lots of space for veg / crop growing and for keeping animals.