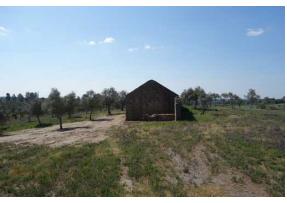

### **Full Description**

Gorgeous 6-hectare smallholding (14.8 acres) with huge ruin to renovate!

The Quinta Vale Vaqueiro is an excellent 6-hectare (14.8 acres) smallholding with far-reaching views over the surrounding countryside. It's located about a 5-minute drive from the village of Lardosa, the same to the village of Lousa, and 20 km from Castelo Branco.

There's a large granite stone house (ruin) with a footprint of 165 m<sup>2</sup>. The walls are good and solid, but it's in need of total renovation. The house is very well situated in the middle of the land.