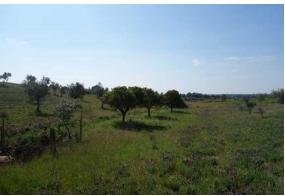

### **Full Description**

Gorgeous 6-hectare smallholding (14.8 acres) with huge ruin to renovate!

The Quinta Vale Vaqueiro is an excellent 6-hectare (14.8 acres) smallholding with far-reaching views over the surrounding countryside. It's located about a 5-minute drive from the village of Lardosa, the same to the village of Lousa, and 20 km from Castelo Branco.

The land is rolling, with around 150 olive trees, some orange trees, plus apple, quince and fig trees as well as lots of grape vines. There are seven big, good stone water wells. There's also a nice clean wooded area. Obviously with 6 hectares of land, there's lots of space for veg / crop growing and for keeping animals.