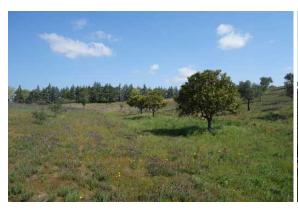

### **Full Description**

Gorgeous 6-hectare smallholding (14.8 acres) with huge ruin to renovate!

The Quinta Vale Vaqueiro is an excellent 6-hectare (14.8 acres) smallholding with far-reaching views over the surrounding countryside. It's located about a 5-minute drive from the village of Lardosa, the same to the village of Lousa, and 20 km from Castelo Branco.

The land is rolling, with around 150 olive trees, some orange trees, plus apple, quince and fig trees as well as lots of grape vines. There are seven big, good stone water wells. There's also a nice clean wooded area. Obviously with 6 hectares of land, there's lots of space for veg / crop growing and for keeping animals.