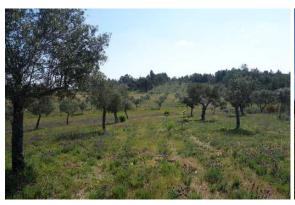

The land is rolling, with around 150 olive trees, some orange trees, plus apple, quince and fig trees as well as lots of grape vines. There are seven big, good stone water wells. There's also a nice clean wooded area. Obviously with 6 hectares of land, there's lots of space for veg / crop growing and for keeping animals.