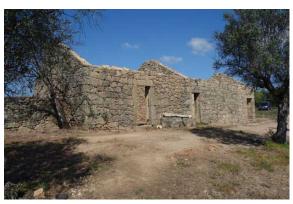

### **Full Description**

Gorgeous 6-hectare smallholding (14.8 acres) with huge ruin to renovate!

The Quinta Vale Vaqueiro is an excellent 6-hectare (14.8 acres) smallholding with far-reaching views over the surrounding countryside. It's located about a 5-minute drive from the village of Lardosa, the same to the village of Lousa, and 20 km from Castelo Branco.

There's a large granite stone house (ruin) with a footprint of 165 m<sup>2</sup>. The walls are good and solid, but it's in need of total renovation. The house is very well situated in the middle of the land.

The land is rolling, with around 150 olive trees, some orange trees, plus apple, quince and fig trees as well as lots of grape vines. There are seven big, good stone water wells. There's also a nice clean wooded area. Obviously with 6 hectares of land, there's lots of space for veg / crop growing and for keeping animals.