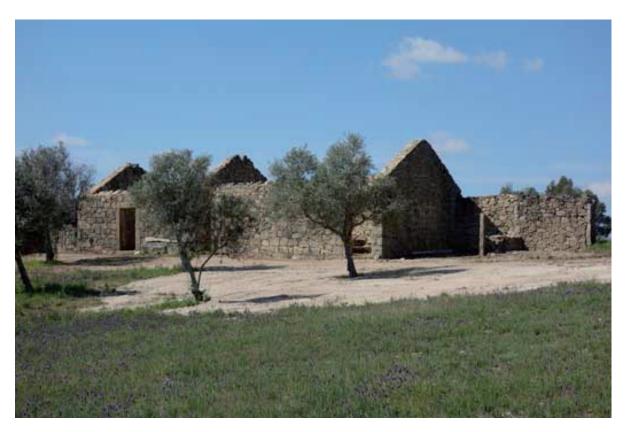

### **Full Description**

Gorgeous 6-hectare smallholding (14.8 acres) with huge ruin to renovate!

The Quinta Vale Vaqueiro is an excellent 6-hectare (14.8 acres) smallholding with far-reaching views over the surrounding countryside. It's located about a 5-minute drive from the village of Lardosa, the same to the village of Lousa, and 20 km from Castelo Branco.

There's a large granite stone house (ruin) with a footprint of 165 m<sup>2</sup>. The walls are good and solid, but it's in need of total renovation. The house is very well situated in the middle of the land.

The land is rolling, with around 150 olive trees, some orange trees, plus apple, quince and fig trees as well as lots of grape vines. There are seven big, good stone water wells. There's also a nice clean wooded area. Obviously with 6 hectares of land, there's lots of space for veg / crop growing and for keeping animals.