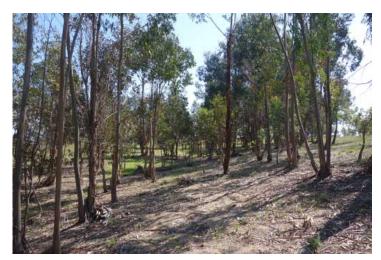

The land is rolling, with around 150 olive trees, some orange trees, plus apple, quince and fig trees as well as lots of grape vines. There are seven big, good stone water wells. There's also a nice clean wooded area. Obviously with 6 hectares of land, there's lots of space for veg / crop growing and for keeping animals.