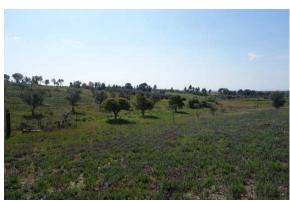

### **Full Description**

Gorgeous 6-hectare smallholding (14.8 acres) with huge ruin to renovate!

The Quinta Vale Vaqueiro is an excellent 6-hectare (14.8 acres) smallholding with far-reaching views over the surrounding countryside. It's located about a 5-minute drive from the village of Lardosa, the same to the village of Lousa, and 20 km from Castelo Branco.

The land is rolling, with around 150 olive trees, some orange trees, plus apple, quince and fig trees as well as lots of grape vines. There are seven big, good stone water wells. There's also a nice clean wooded area. Obviously with 6 hectares of land, there's lots of space for veg / crop growing and for keeping animals.