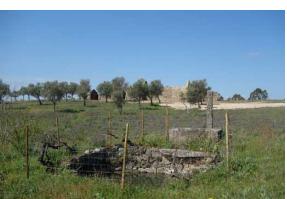

### **Full Description**

Gorgeous 6-hectare smallholding (14.8 acres) with huge ruin to renovate!

The Quinta Vale Vaqueiro is an excellent 6-hectare (14.8 acres) smallholding with far-reaching views over the surrounding countryside. It's located about a 5-minute drive from the village of Lardosa, the same to the village of Lousa, and 20 km from Castelo Branco.

There's a large granite stone house (ruin) with a footprint of 165 m<sup>2</sup>. The walls are good and solid, but it's in need of total renovation. The house is very well situated in the middle of the land.