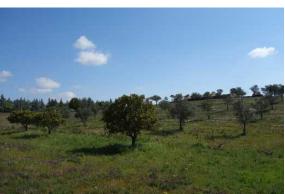

### **Full Description**

Gorgeous 6-hectare smallholding (14.8 acres) with huge ruin to renovate!

The Quinta Vale Vaqueiro is an excellent 6-hectare (14.8 acres) smallholding with far-reaching views over the surrounding countryside. It's located about a 5-minute drive from the village of Lardosa, the same to the village of Lousa, and 20 km from Castelo Branco.

The land is rolling, with around 150 olive trees, some orange trees, plus apple, quince and fig trees as well as lots of grape vines. There are seven big, good stone water wells. There's also a nice clean wooded area. Obviously with 6 hectares of land, there's lots of space for veg / crop growing and for keeping animals.