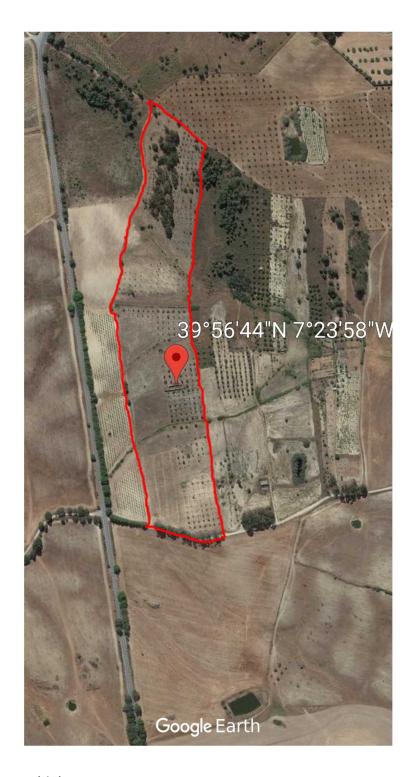

## **Key Data**

| Price:                       | 109,000 Euros                                                                                                              |
|------------------------------|----------------------------------------------------------------------------------------------------------------------------|
| Living spac e:               | 165 m² footprint, overall construction area 278 m²                                                                         |
| Construction:                | local granite stone                                                                                                        |
| Land:                        | 6 hectares (14.8 acres)                                                                                                    |
| Location:                    | countryside, picturesque, 5 -minute drive to villages                                                                      |
| GPS-coordinates              | N39°56'44" W7°23'58"                                                                                                       |
| Access:                      | very good                                                                                                                  |
| Water:                       | well water                                                                                                                 |
| Electricity:                 | 4,500 to 5,000 Euros to have connected                                                                                     |
| Phone / In ternet:           | not connected but easily done, internet easily possible                                                                    |
| Extra costs:                 | around 4,000 Euros:<br>including purchase tax (IMT), notary deed transfer fee, property<br>regis tration, solicitor/lawyer |
| Annual Pr operty<br>Tax ca.: | under 100 Euros / year                                                                                                     |

The access to the quinta is very good.

To have electricity connected would cost 4,500€ to 5,000€.

GPS coordinates N39°56'44" W7°23'58"

E-mail getalifeproperty@gmail.com

E-mail getalifeproperty@gmail.com

E-mail getalifeproperty@gmail.com