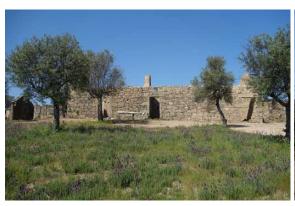

### **Full Description**

Gorgeous 6-hectare smallholding (14.8 acres) with huge ruin to renovate!

The Quinta Vale Vaqueiro is an excellent 6-hectare (14.8 acres) smallholding with far-reaching views over the surrounding countryside. It's located about a 5-minute drive from the village of Lardosa, the same to the village of Lousa, and 20 km from Castelo Branco.

There's a large granite stone house (ruin) with a footprint of 165 m<sup>2</sup>. The walls are good and solid, but it's in need of total renovation. The house is very well situated in the middle of the land.

The land is rolling, with around 150 olive trees, some orange trees, plus apple, quince and fig trees as well as lots of grape vines. There are seven big, good stone water wells. There's also a nice clean wooded area. Obviously with 6 hectares of land, there's lots of space for veg / crop growing and for keeping animals.