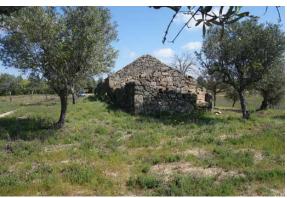

### **Full Description**

Gorgeous 6-hectare smallholding (14.8 acres) with huge ruin to renovate!

The Quinta Vale Vaqueiro is an excellent 6-hectare (14.8 acres) smallholding with far-reaching views over the surrounding countryside. It's located about a 5-minute drive from the village of Lardosa, the same to the village of Lousa, and 20 km from Castelo Branco.

There's a large granite stone house (ruin) with a footprint of 165 m<sup>2</sup>. The walls are good and solid, but it's in need of total renovation. The house is very well situated in the middle of the land.